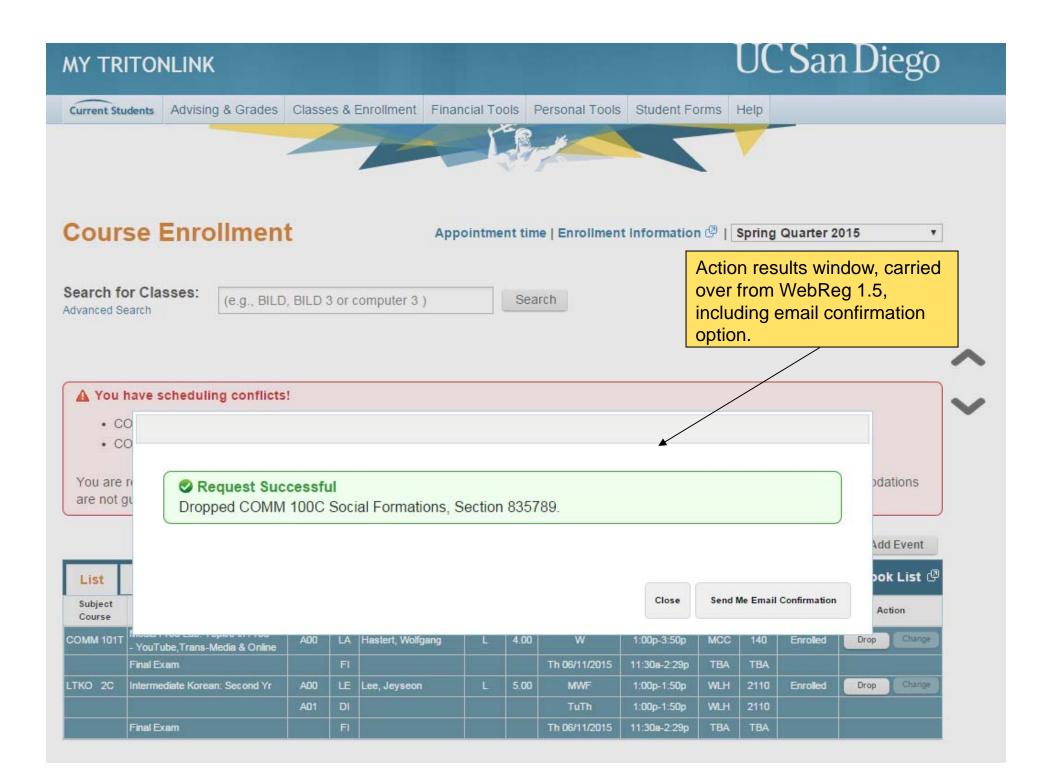

### You will be dropped from all components of this class. Are you sure you would like to drop this class?

| Subject/Course | Course Title      | Grading | Units | Section<br>Code | Meeting<br>Type | Days | Time         |
|----------------|-------------------|---------|-------|-----------------|-----------------|------|--------------|
| COMM 100C      | Social Formations | Letter  | 4.00  | A00             | Lecture         | TuTh | 12:30p-1:50p |
|                |                   |         |       | A06             | Discussion      | W    | 4:00p-4:50p  |