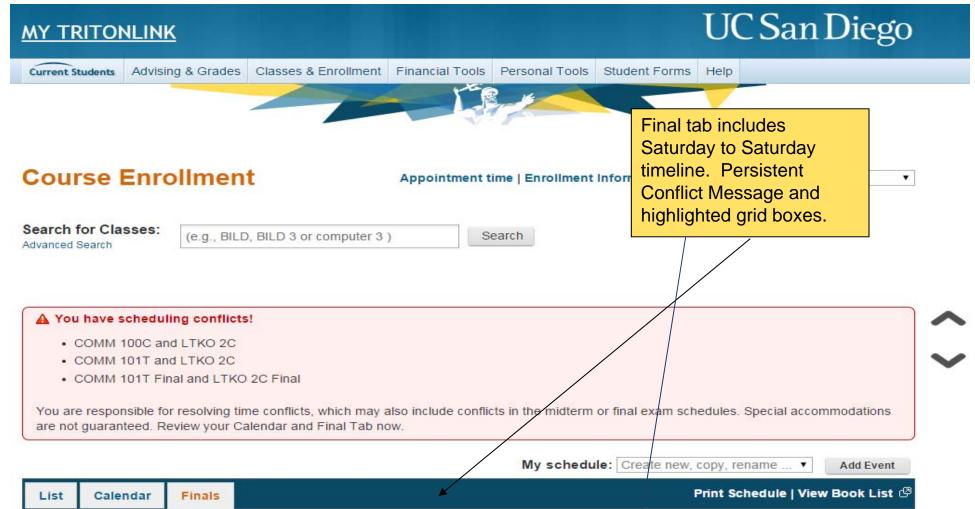

LE Antonovics, Kate L.

Charles

\* (U.S. Citizens/California Residents Only) Register or re-register 🕑 with the California Secretary of State to vote in local, state and national elections.

You are responsible for resolving time conflicts, which may also include conflicts in the midterm or final exam schedules. Special accommodations are not guaranteed. Review your Calendar and Final Tab now.