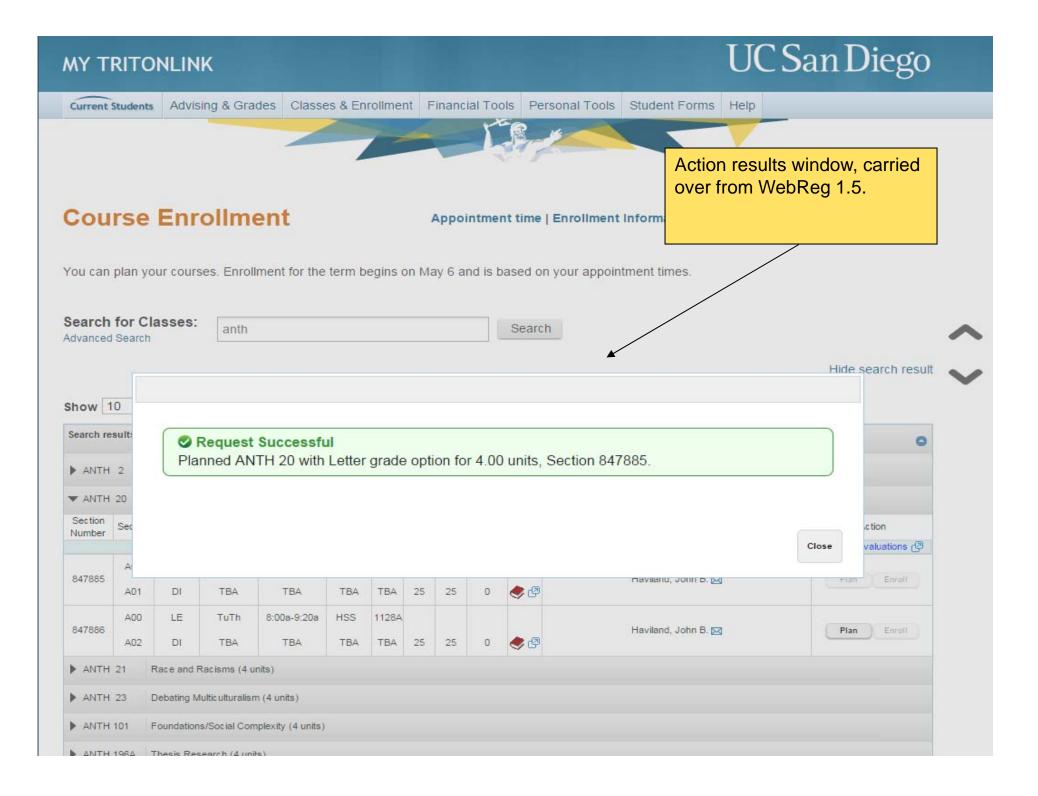

- Campus enrollment interface system
  - In production with Pilot group, February 2015
  - Merging 6 student tools into WebReg 2.0
     (Appointment Times, Class Planner, Enroll Classes/Waitlists, Weekly Planner, Final Planner, WebReg 1.5)