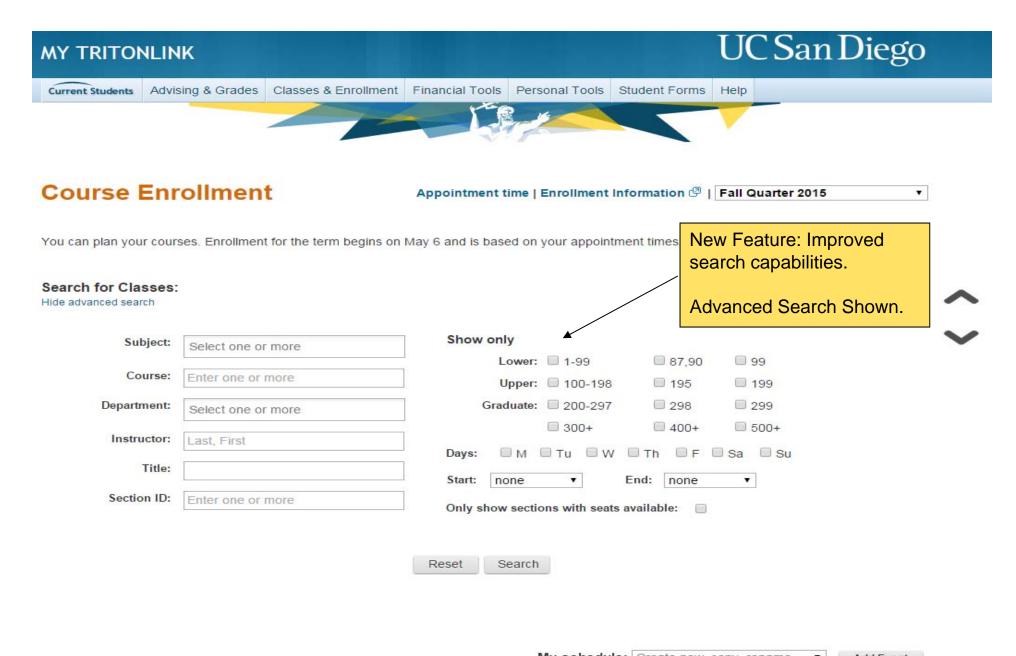

- Campus enrollment interface system
  - In production with Pilot group, February 2015
  - Merging 6 student tools into WebReg 2.0
     (Appointment Times, Class Planner, Enroll Classes/Waitlists, Weekly Planner, Final Planner, WebReg 1.5)