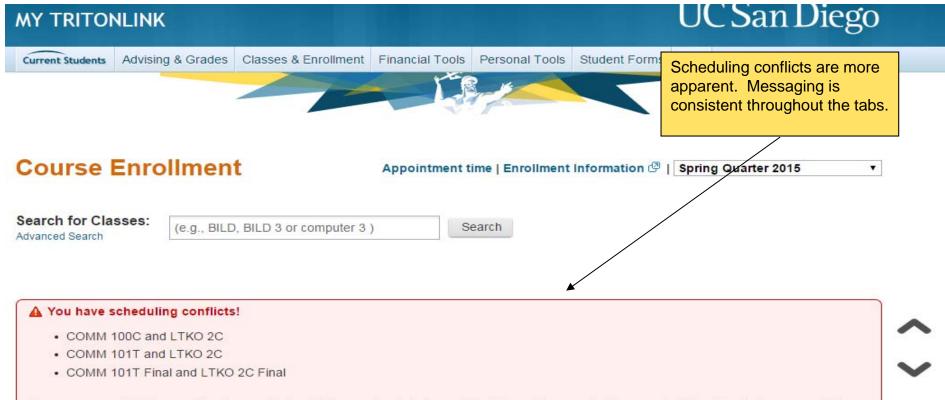

- Campus enrollment interface system
  - In production with Pilot group, February 2015
  - Merging 6 student tools into WebReg 2.0
     (Appointment Times, Class Planner, Enroll Classes/Waitlists, Weekly Planner, Final Planner, WebReg 1.5)

LE Antonovics, Kate L.

Charles

\* (U.S. Citizens/California Residents Only) Register or re-register 🕑 with the California Secretary of State to vote in local, state and national elections.

You are responsible for resolving time conflicts, which may also include conflicts in the midterm or final exam schedules. Special accommodations are not guaranteed. Review your Calendar and Final Tab now.