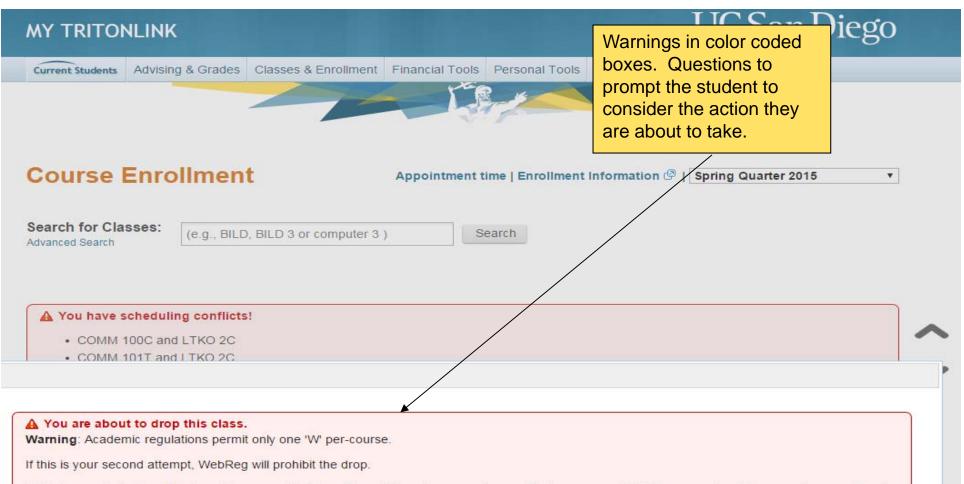

If this is your first attempt to drop this course, it will result in a 'W' grade on your transcript. If you re-enroll in this course in a future quarter, you will not be permitted to drop this course again with another W grade on your transcript. See the **Enrollment and Registration Calendar** for official deadlines.