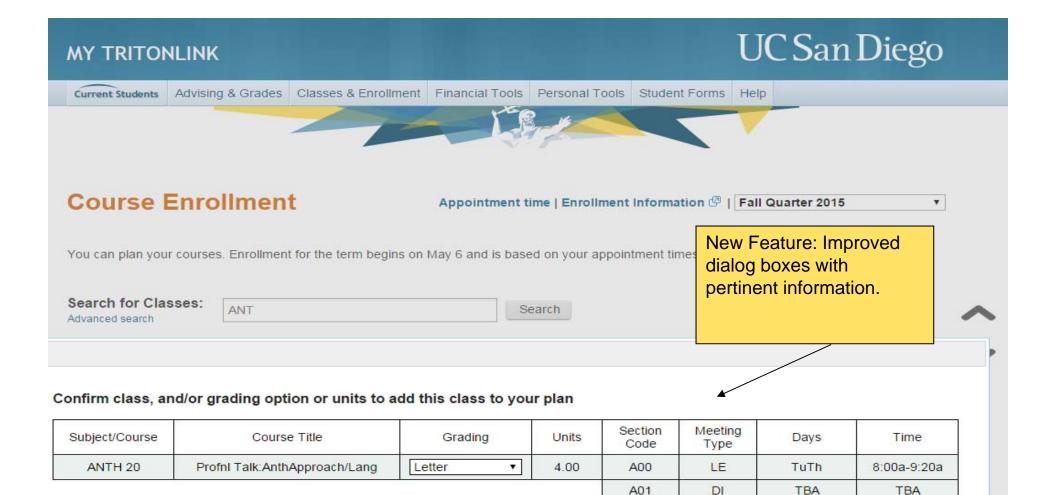

- Campus enrollment interface system
  - In production with Pilot group, February 2015
  - Merging 6 student tools into WebReg 2.0
     (Appointment Times, Class Planner, Enroll Classes/Waitlists, Weekly Planner, Final Planner, WebReg 1.5)