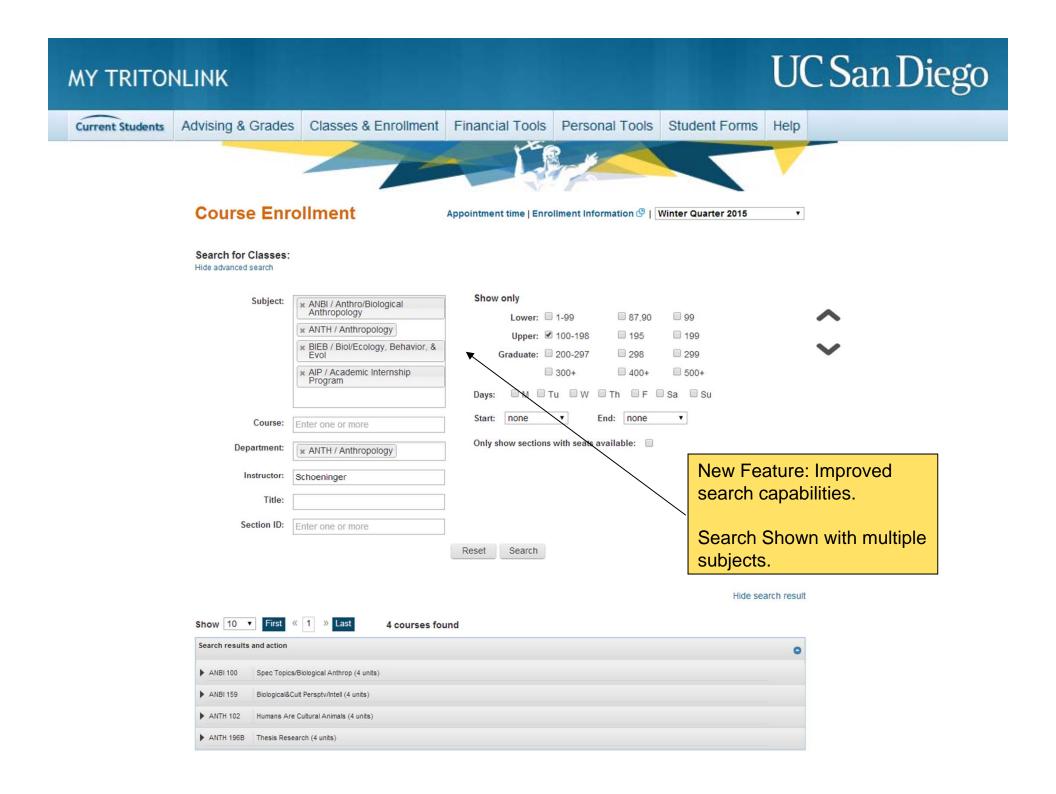

- Campus enrollment interface system
  - In production with Pilot group, February 2015
  - Merging 6 student tools into WebReg 2.0
     (Appointment Times, Class Planner, Enroll Classes/Waitlists, Weekly Planner, Final Planner, WebReg 1.5)