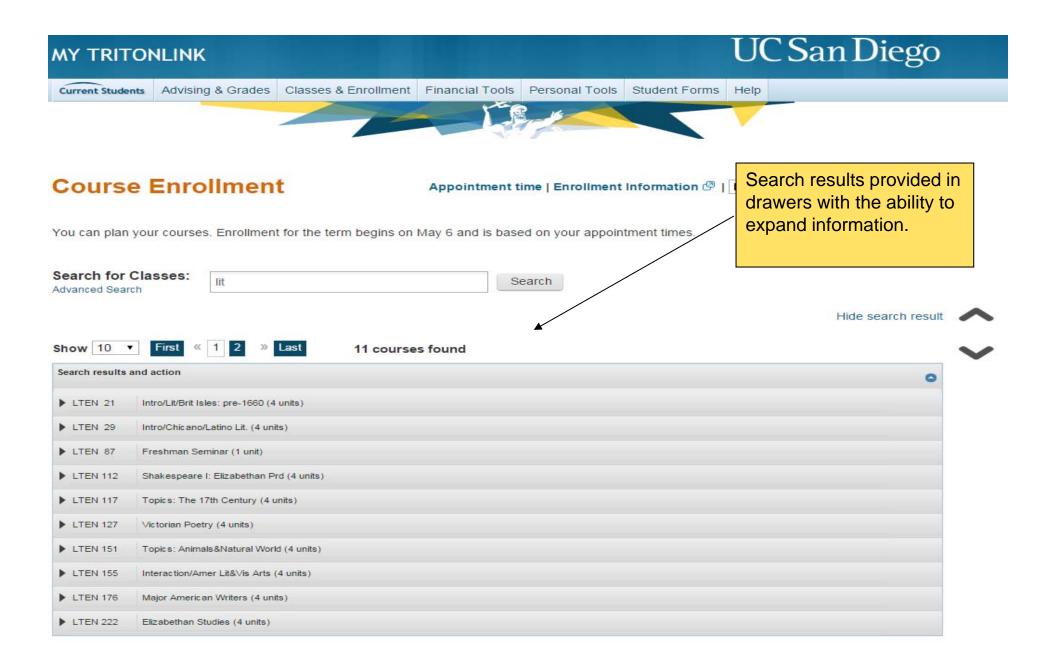

- Campus enrollment interface system
  - In production with Pilot group, February 2015
  - Merging 6 student tools into WebReg 2.0
     (Appointment Times, Class Planner, Enroll Classes/Waitlists, Weekly Planner, Final Planner, WebReg 1.5)