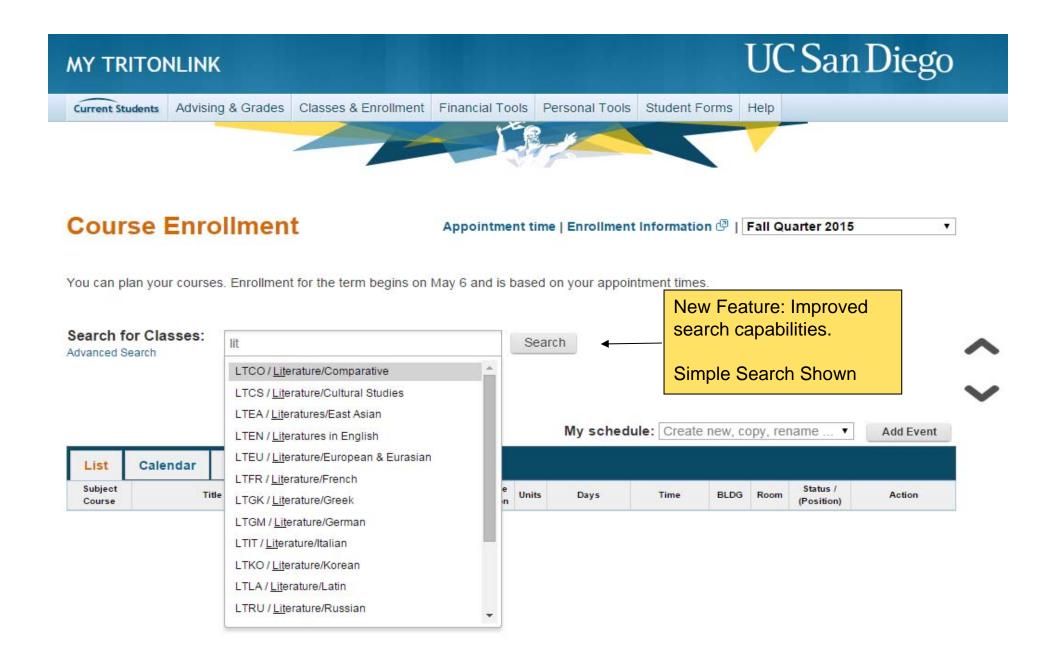

- Campus enrollment interface system
  - In production with Pilot group, February 2015
  - Merging 6 student tools into WebReg 2.0
     (Appointment Times, Class Planner, Enroll Classes/Waitlists, Weekly Planner, Final Planner, WebReg 1.5)