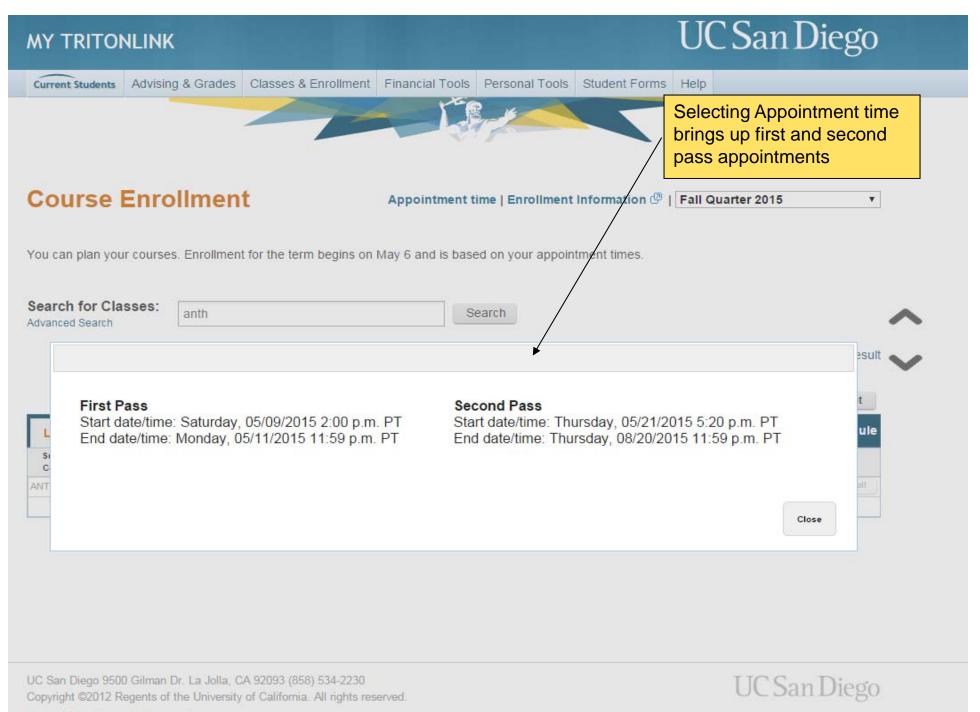

- Campus enrollment interface system
  - In production with Pilot group, February 2015
  - Merging 6 student tools into WebReg 2.0
     (Appointment Times, Class Planner, Enroll Classes/Waitlists, Weekly Planner, Final Planner, WebReg 1.5)