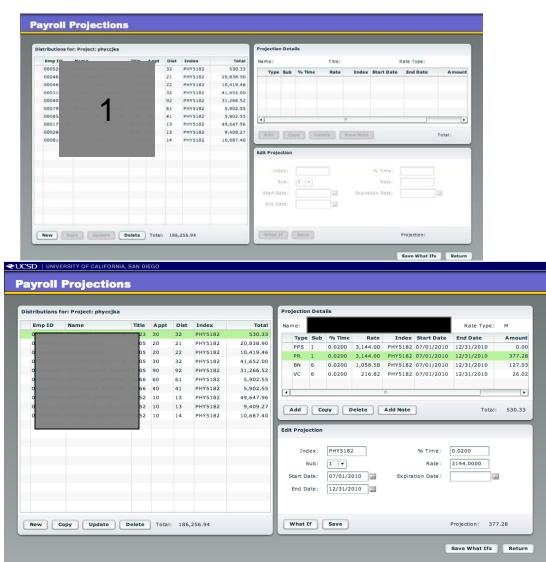

# Week 1 - Payroll

Things that could
Affect projects:
Increase/decrease in %
Summer Salaries
Moving employee from one funding
Source to another