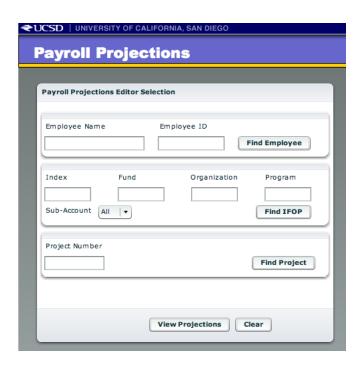

# Week 1 - Payroll

Things that could
Affect projects:
Increase/decrease in %
Summer Salaries
Moving employee from one funding
Source to another