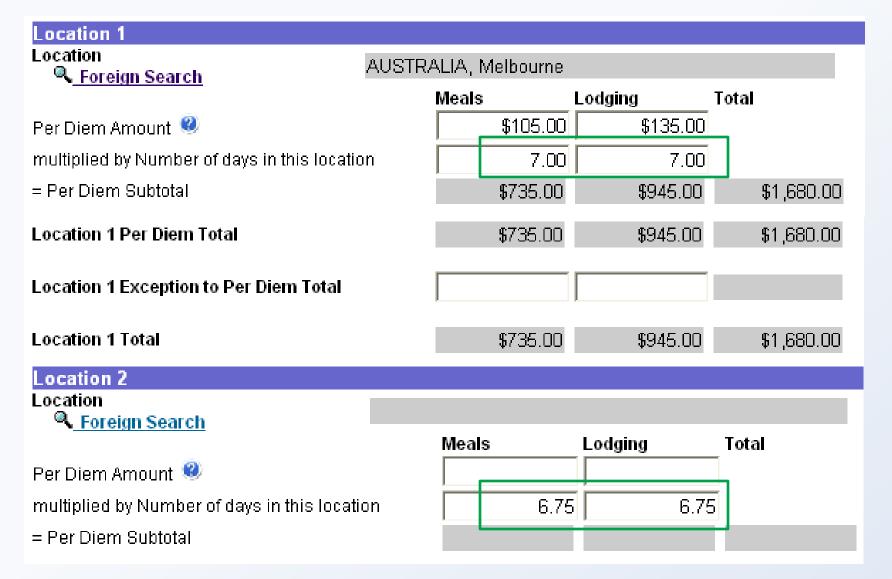

### MyTravel's new Per Diem tab

(Foreign example, Add another location button)

Start Air Ground Hotel Meals Per Diem Registration Other Review and Submit

Traveler: MCDEVITT, DAWN Event Number: 00558377 Description: TEST, 01/01/09

## MyTravel's new Per Diem tab

Location 1 was actually 7 days of a total trip lasting 13.75 days, Location 2 automatically displays remainder of trip duration