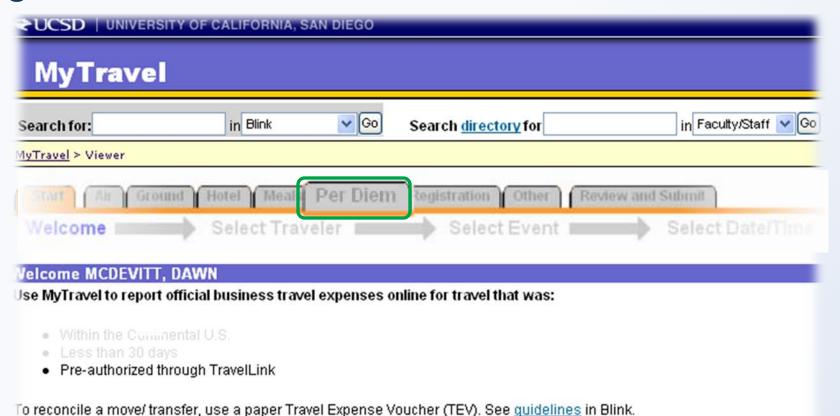

## **Expanded MyTravel** allows claims for

- locations outside the Continental US
- long-term travel

To reconcile official entertainment, use Payment Authorization for Entertainment. See instructions in Blink.

## MyTravel asks a new question and allows for each situation

|                                                                       | Select                                                                                                                        | raveler <b>=</b>                                                                                                                                                                                                                                                                                                                                                                                                                                                                                                                                                                                                                                                                                                                                                                                                                                                                                                                                                                                                                                                                                                                                                                                                                                                                                                                                                                                                                                                                                                                                                                                                                                                                                                                                                                                                                                                                                                                                                                                                                                                                                                               | Select E                                                                                                                                                   | /ent                                                                                                                                                                                                                          | Select Date/Time                                   |
|-----------------------------------------------------------------------|-------------------------------------------------------------------------------------------------------------------------------|--------------------------------------------------------------------------------------------------------------------------------------------------------------------------------------------------------------------------------------------------------------------------------------------------------------------------------------------------------------------------------------------------------------------------------------------------------------------------------------------------------------------------------------------------------------------------------------------------------------------------------------------------------------------------------------------------------------------------------------------------------------------------------------------------------------------------------------------------------------------------------------------------------------------------------------------------------------------------------------------------------------------------------------------------------------------------------------------------------------------------------------------------------------------------------------------------------------------------------------------------------------------------------------------------------------------------------------------------------------------------------------------------------------------------------------------------------------------------------------------------------------------------------------------------------------------------------------------------------------------------------------------------------------------------------------------------------------------------------------------------------------------------------------------------------------------------------------------------------------------------------------------------------------------------------------------------------------------------------------------------------------------------------------------------------------------------------------------------------------------------------|------------------------------------------------------------------------------------------------------------------------------------------------------------|-------------------------------------------------------------------------------------------------------------------------------------------------------------------------------------------------------------------------------|----------------------------------------------------|
|                                                                       |                                                                                                                               |                                                                                                                                                                                                                                                                                                                                                                                                                                                                                                                                                                                                                                                                                                                                                                                                                                                                                                                                                                                                                                                                                                                                                                                                                                                                                                                                                                                                                                                                                                                                                                                                                                                                                                                                                                                                                                                                                                                                                                                                                                                                                                                                |                                                                                                                                                            |                                                                                                                                                                                                                               |                                                    |
| Event Information                                                     | ravel Card. All options                                                                                                       | for Travel core                                                                                                                                                                                                                                                                                                                                                                                                                                                                                                                                                                                                                                                                                                                                                                                                                                                                                                                                                                                                                                                                                                                                                                                                                                                                                                                                                                                                                                                                                                                                                                                                                                                                                                                                                                                                                                                                                                                                                                                                                                                                                                                | d are enabled                                                                                                                                              |                                                                                                                                                                                                                               |                                                    |
|                                                                       |                                                                                                                               | 750 ST 1850 N                                                                                                                                                                                                                                                                                                                                                                                                                                                                                                                                                                                                                                                                                                                                                                                                                                                                                                                                                                                                                                                                                                                                                                                                                                                                                                                                                                                                                                                                                                                                                                                                                                                                                                                                                                                                                                                                                                                                                                                                                                                                                                                  | 5 9                                                                                                                                                        |                                                                                                                                                                                                                               |                                                    |
| where ara this trip t                                                 | ake place? (Please                                                                                                            | cneck all tha                                                                                                                                                                                                                                                                                                                                                                                                                                                                                                                                                                                                                                                                                                                                                                                                                                                                                                                                                                                                                                                                                                                                                                                                                                                                                                                                                                                                                                                                                                                                                                                                                                                                                                                                                                                                                                                                                                                                                                                                                                                                                                                  | ат арріу)                                                                                                                                                  | _                                                                                                                                                                                                                             |                                                    |
|                                                                       | avel, or Foreign travel                                                                                                       | l, that also inclu                                                                                                                                                                                                                                                                                                                                                                                                                                                                                                                                                                                                                                                                                                                                                                                                                                                                                                                                                                                                                                                                                                                                                                                                                                                                                                                                                                                                                                                                                                                                                                                                                                                                                                                                                                                                                                                                                                                                                                                                                                                                                                             | tinental U.S. (OCONUS) udes days traveling in a C                                                                                                          |                                                                                                                                                                                                                               |                                                    |
| For OCONUS to and for the CO less than one of the Start the drop down | avel, or Foreign travel<br>NUS portion claim actu<br>lay, use the per diem r<br>and end time for accu<br>menu. Date changes o | I, that also included the last of the OCOI rate reporting. For the last of the | udes days traveling in a C<br>nly (up to the <u>maximum all</u><br>NUS or Foreign destinatio<br>Round off the actual start a<br>preauthorized trip dates o | ONUS destination: You winderstand the Control of the Con | ONUS portion of travel is e nearest time listed in |
| For OCONUS to and for the COlless than one of Select the start        | avel, or Foreign travel<br>NUS portion claim actu<br>lay, use the per diem r<br>and end time for accu                         | I, that also included the second included in the second included included in the second in the | udes days traveling in a C<br>nly (up to the maximum all<br>NUS or Foreign destinatio                                                                      | ONUS destination: You winderstand the Control of the Con | ONUS portion of travel is e nearest time listed in |