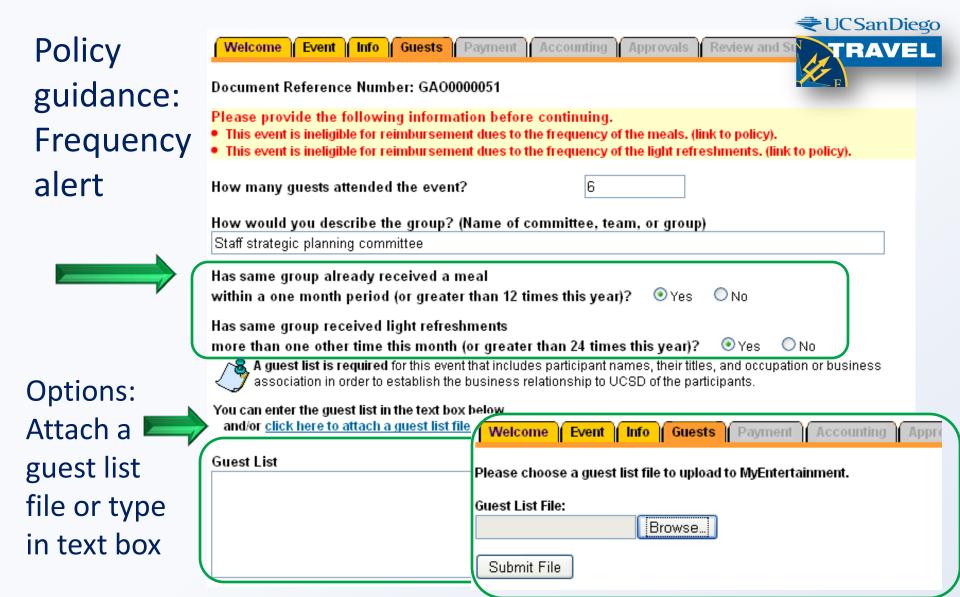

#### Vice Chancellor / Designee Approval

Light refreshment costs per person (\$25.00=\$300.00/12 guests) exceed the per person maximum of \$17.00