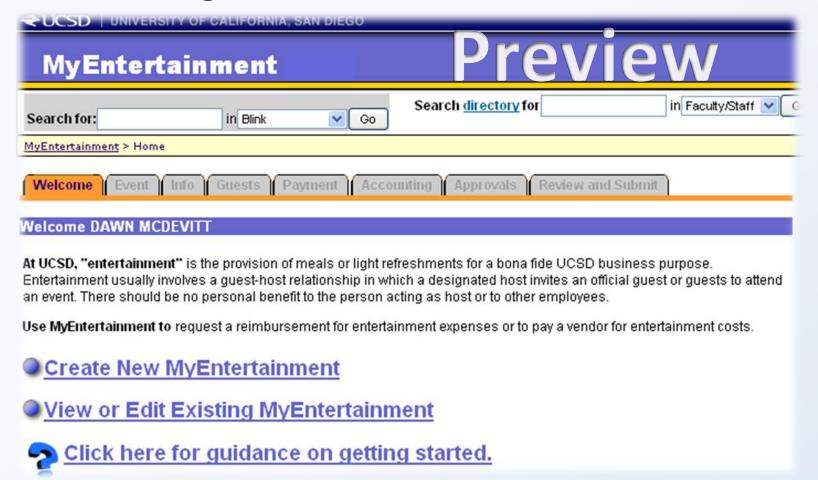

## MyEntertainment to allow claims for

- standard, and special, entertainment
- business meetings, other activities

# MyEntertainment provides categories with examples

Welcome Event Info Guests Payment Accounting Approvals Review and Submit