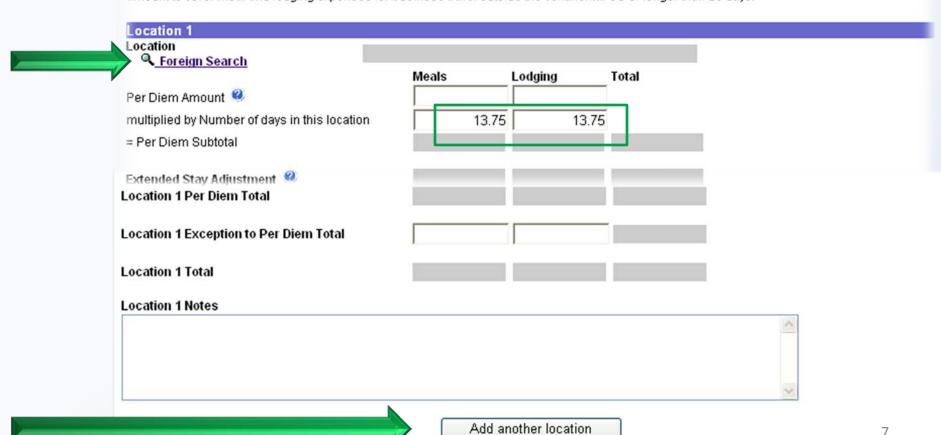

## MyTravel's new Per Diem tab (OCONUS example)

Search

Rates

Start Air Ground Hotel Meals Per Diem Registration Other Review and Submit

| ar the bottom of the pa | ge. if there were                                                                  | multiple location                                                                                                                      | ns.                             |
|-------------------------|------------------------------------------------------------------------------------|----------------------------------------------------------------------------------------------------------------------------------------|---------------------------------|
| rey fields display resu | ilts but you canno                                                                 | t enter data in g                                                                                                                      | rey fields.                     |
| nce outside of the cor  | ntinental United S                                                                 | States. Per Dien                                                                                                                       | n rates can be used. Per diem i |
|                         |                                                                                    |                                                                                                                                        |                                 |
|                         |                                                                                    |                                                                                                                                        |                                 |
|                         |                                                                                    |                                                                                                                                        |                                 |
| Meals                   | Lodging                                                                            | Total                                                                                                                                  | _                               |
|                         |                                                                                    |                                                                                                                                        |                                 |
| 13.7                    | 5 13.7                                                                             | 75                                                                                                                                     |                                 |
|                         |                                                                                    |                                                                                                                                        |                                 |
|                         |                                                                                    |                                                                                                                                        |                                 |
| g provided without cl   | narge 🥮                                                                            |                                                                                                                                        |                                 |
|                         |                                                                                    |                                                                                                                                        |                                 |
|                         |                                                                                    |                                                                                                                                        |                                 |
|                         |                                                                                    |                                                                                                                                        |                                 |
|                         |                                                                                    |                                                                                                                                        |                                 |
|                         | rey fields display resunce outside of the collusiness travel outside  Meals  13.79 | rey fields display results but you cannot not outside of the continental United Susiness travel outside the continental Meals  Lodging | 13.75 13.75                     |

You can click "Add another location" near the bottom of the page, if there were multiple locations.
You can enter data in the white fields. Grey fields display results but you cannot enter data in grey fields.

Travel duration is 13.75 days. This event took place outside of the continental United States. Per Diem rates can be used. Per diem is a daily amount to cover meal and lodging expenses for business travel outside the continental US or longer than 29 days.