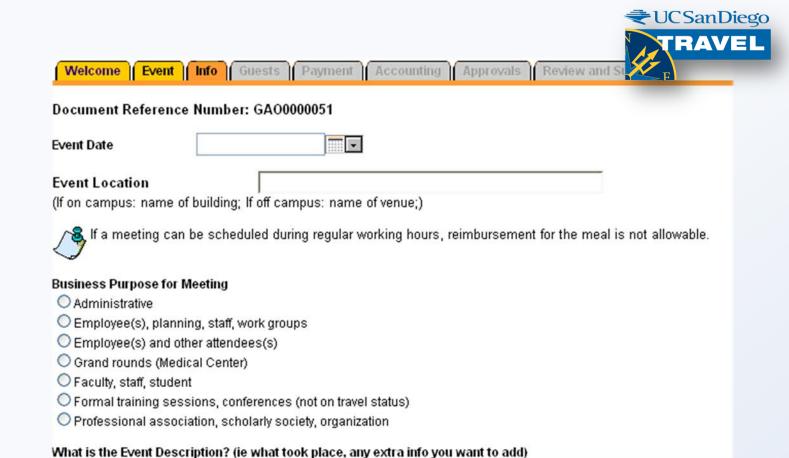

#### Document Reference Number: GA00000051

What is the nature of this Event? Please select the business nature for the event from one of the seven categories:

### MEETING Employees, Other Participants

- Administrative
- Employee(s), planning, staff, work groups
- Employee(s) and other attendees(s)
- Grand rounds (Medical Center)
- Faculty, staff, student
- Formal training sessions, conferences (not on travel status)
- Professional association, scholarly society, organization