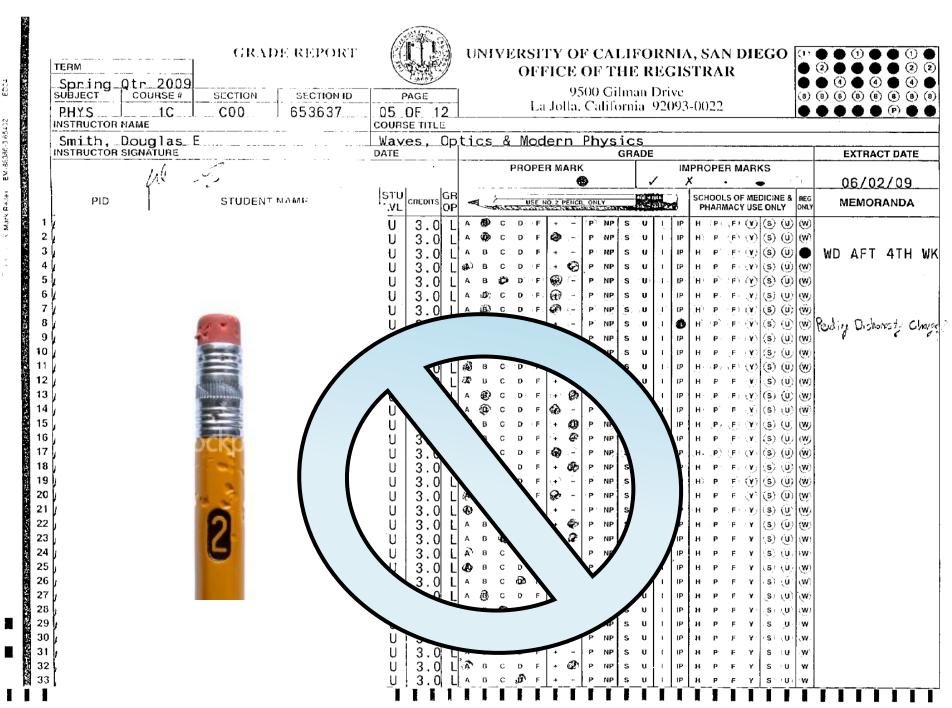

# We are the <u>only</u> campus in the UC System that still uses paper gradesheets.

35336-3 65432 ž å Mark