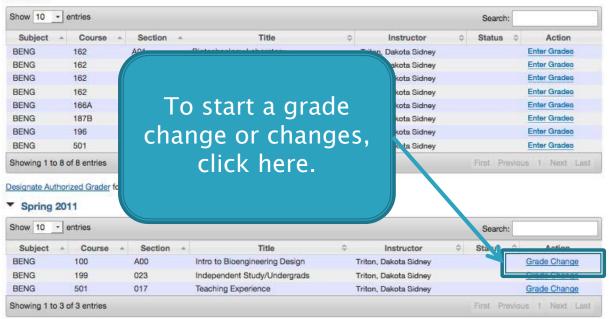

Designate Authorized Grader for this quarter

- Spring 2011
- Winter 2011

UC San Diego 9500 Gilman Dr. La Jolla, CA 92093 (858) 534-2230 Copyright ©2012 Regents of the University of California. All rights reserved. Terms & Conditions Feedback

### **Grade Changes**

#### **Section List**

#### Fall 2011

Late grade submission and grade changes are available using the grade change option. See Senate Policy

For sections older than a year, refer to Blink to Find a Student

#### Winter 2011

| Show 10 | • | entries |             |                                  |   |                          |   | Search | : |              |
|---------|---|---------|-------------|----------------------------------|---|--------------------------|---|--------|---|--------------|
| Subject |   | Course  | <br>Section | <br>Title                        | 0 | Instructor               | 0 | Status | 0 | Action       |
| BENG    |   | 109     | A00         | BENG Statics & Dynamics          |   | Triton, Dakota Sidney    |   |        |   | Grade Change |
| DENIC   |   | 190D    | 400         | Decise Implemente Moleculor DENC |   | Triller Delvela Distante |   |        |   | Orada Changa |